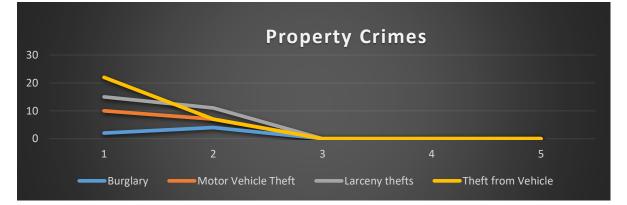

| Person Crimes       | Week 1 | Week 2 | Week 3 | Week 4 | Week 5 | MTD |
|---------------------|--------|--------|--------|--------|--------|-----|
| Homicide            | 0      | 0      | 0      | 0      | 0      | 0   |
| Homicides Solved    | 0      | 0      | 0      | 0      | 0      | 0   |
| Aggravated Assault  | 3      | 5      | 0      | 0      | 0      | 8   |
| Simple Assault      | 9      | 1      | 0      | 0      | 0      | 10  |
| Rape                | 0      | 0      | 0      | 0      | 0      | 0   |
| Robbery             | 1      | 2      | 0      | 0      | 0      | 3   |
| Property Crimes     | Week 1 | Week 2 | Week 3 | Week 4 | Week 5 | YTD |
| Burglary            | 2      | 4      | 0      | 0      | 0      | 6   |
| Motor Vehicle Theft | 10     | 7      | 0      | 0      | 0      | 17  |
| Theft from Vehicle  | 22     | 7      | 0      | 0      | 0      | 29  |
| Larceny thefts      | 15     | 11     | 0      | 0      | 0      | 26  |
| TOTAL CRIMES        | 62     | 37     | 0      | 0      | 0      | 99  |