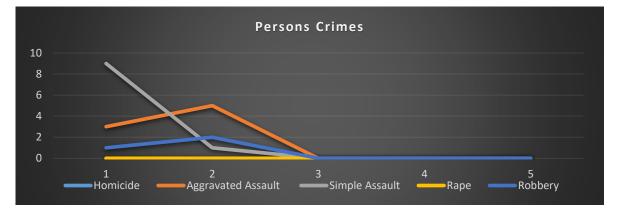

| Person Crimes       | Week 1 | Week 2 | Week 3 | Week 4 | Week 5 | MTD |
|---------------------|--------|--------|--------|--------|--------|-----|
| Homicide            | 0      | 0      | 0      | 0      | 0      | 0   |
| Homicides Solved    | 0      | 0      | 0      | 0      | 0      | 0   |
| Aggravated Assault  | 3      | 5      | 0      | 0      | 0      | 8   |
| Simple Assault      | 9      | 1      | 0      | 0      | 0      | 10  |
| Rape                | 0      | 0      | 0      | 0      | 0      | 0   |
| Robbery             | 1      | 2      | 0      | 0      | 0      | 3   |
| Property Crimes     | Week 1 | Week 2 | Week 3 | Week 4 | Week 5 | YTD |
| Burglary            | 2      | 4      | 0      | 0      | 0      | 6   |
| Motor Vehicle Theft | 10     | 7      | 0      | 0      | 0      | 17  |
| Theft from Vehicle  | 22     | 7      | 0      | 0      | 0      | 29  |
| Larceny thefts      | 15     | 11     | 0      | 0      | 0      | 26  |
| TOTAL CRIMES        | 62     | 37     | 0      | 0      | 0      | 99  |