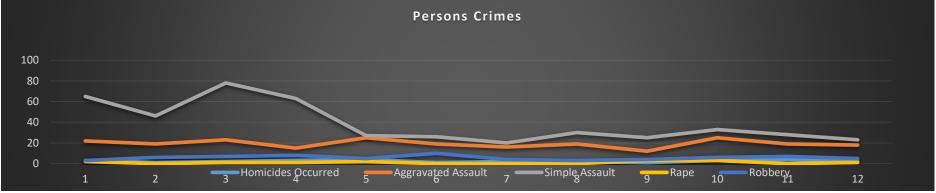

## East Point Police Department Crime Stats 2022

| Person Crimes           | January | February | March | April | May | June | July | August | September | October | November | December | YTD  |
|-------------------------|---------|----------|-------|-------|-----|------|------|--------|-----------|---------|----------|----------|------|
| Homicides Occurred      | 3       | 1        | 2     | 3     | 4   | 1    | 2    | 2      | 1         | 3       | 4        | 2        | 28   |
| <b>Homicides Solved</b> | 2       | 0        | 1     | 0     | 3   | 1    | 1    | 2      | 1         | 3       | 3        | 0        | 21   |
| Aggravated Assault      | 22      | 19       | 23    | 15    | 25  | 19   | 16   | 19     | 12        | 25      | 19       | 18       | 232  |
| Simple Assault          | 65      | 46       | 78    | 63    | 27  | 26   | 20   | 30     | 25        | 33      | 28       | 23       | 464  |
| Rape                    | 2       | 0        | 1     | 1     | 2   | 0    | 0    | 0      | 3         | 3       | 0        | 1        | 13   |
| Robbery                 | 3       | 6        | 7     | 8     | 5   | 10   | 4    | 3      | 4         | 6       | 7        | 5        | 68   |
| <b>Property Crimes</b>  | January | February | March | April | May | June | July | August | September | October | November | December | YTD  |
| Burglary                | 23      | 21       | 28    | 26    | 14  | 25   | 20   | 28     | 24        | 17      | 31       | 24       | 281  |
| Motor Vehicle Theft     | 41      | 35       | 33    | 30    | 33  | 30   | 54   | 36     | 28        | 45      | 46       | 59       | 470  |
| Larceny thefts          | 137     | 118      | 150   | 126   | 121 | 163  | 185  | 229    | 208       | 194     | 251      | 271      | 2153 |
| TOTAL CRIMES            | 296     | 246      | 322   | 272   | 231 | 274  | 301  | 347    | 305       | 326     | 386      | 403      | 3709 |