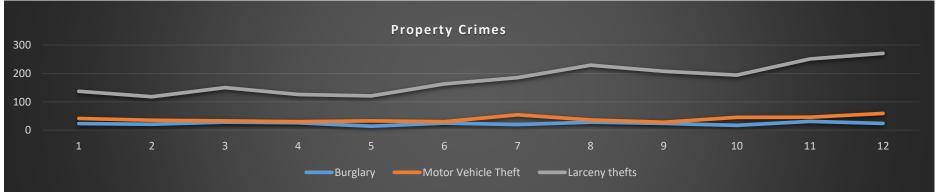

## East Point Police Department Crime Stats 2022

| Person Crimes           | January | February | March | April | May | June | July | August | September | October | November | December | YTD  |
|-------------------------|---------|----------|-------|-------|-----|------|------|--------|-----------|---------|----------|----------|------|
| Homicides Occurred      | 3       | 1        | 2     | 3     | 4   | 1    | 2    | 2      | 1         | 3       | 4        | 2        | 28   |
| <b>Homicides Solved</b> | 2       | 0        | 1     | 0     | 3   | 1    | 1    | 2      | 1         | 3       | 3        | 0        | 21   |
| Aggravated Assault      | 22      | 19       | 23    | 15    | 25  | 19   | 16   | 19     | 12        | 25      | 19       | 18       | 232  |
| Simple Assault          | 65      | 46       | 78    | 63    | 27  | 26   | 20   | 30     | 25        | 33      | 28       | 23       | 464  |
| Rape                    | 2       | 0        | 1     | 1     | 2   | 0    | 0    | 0      | 3         | 3       | 0        | 1        | 13   |
| Robbery                 | 3       | 6        | 7     | 8     | 5   | 10   | 4    | 3      | 4         | 6       | 7        | 5        | 68   |
| <b>Property Crimes</b>  | January | February | March | April | May | June | July | August | September | October | November | December | YTD  |
| Burglary                | 23      | 21       | 28    | 26    | 14  | 25   | 20   | 28     | 24        | 17      | 31       | 24       | 281  |
| Motor Vehicle Theft     | 41      | 35       | 33    | 30    | 33  | 30   | 54   | 36     | 28        | 45      | 46       | 59       | 470  |
| Larceny thefts          | 137     | 118      | 150   | 126   | 121 | 163  | 185  | 229    | 208       | 194     | 251      | 271      | 2153 |
| TOTAL CRIMES            | 296     | 246      | 322   | 272   | 231 | 274  | 301  | 347    | 305       | 326     | 386      | 403      | 3709 |