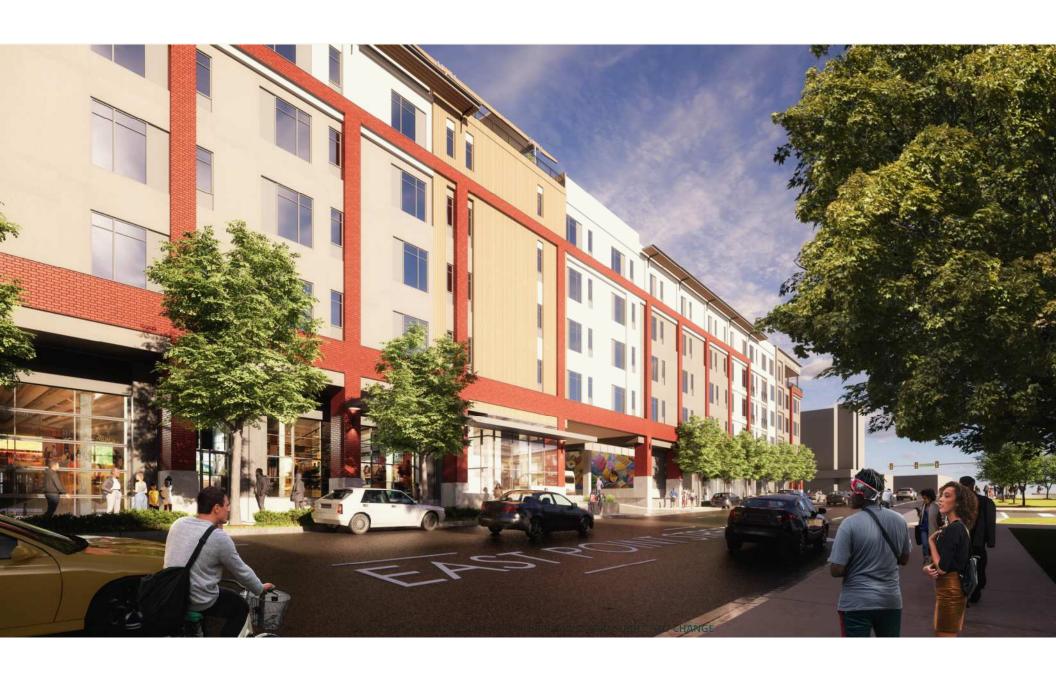

# Current Design Status

### CENTRAL PHASE CENTRAL SITE DATA:

5 Level Parking Deck RESURENT CHar 13 For 19 textions Bike Racks/Storages AND ENTER SUTURN PACIFIC Areas Swimming Pool PETING & FROMMED FOR L: ~ 46,404 sf Lounge Room Co-Working Spaces Trash Room

#### PARKING:

South Parking Deck: 167 Spaces

Parallel Parking: 10 Stalls

Central Temporary Parking: 250 Spaces

Approximate 388 Stalls Provided

Provided: ~ 427 Required: 426

\*\* Central Phase is estimated to Accommodate an additional Parking Deck: 423 Spaces Surface Parking: 44 Spaces