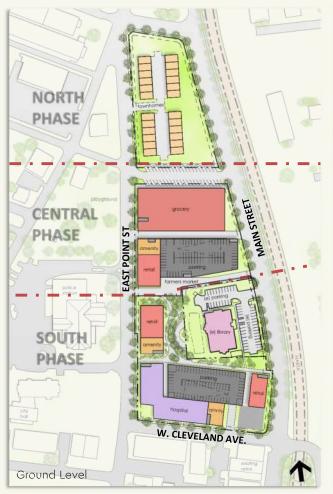

### **EDSJT HONNATSEOMMONS**

इंक्ष्मिन्। इंजिट्ट हें ATA: Electrical Charging Stations Bike Racks/Storages 序码设计为研究235 Units Package Room / UPS EMENUTIER OF BUENESS ST ClubRoom RETAIL & OF OMMERCIAL: ~ 22,000 sf

Lobby

Lobby HEALTHCARE: ~12,711 sf

### CENTRAL PHASE CENTRAL SITE DATA:

5 Level Parking Deck RESURENT CHar 13 For 19 textions Bike Racks/Storages AND ENTER SUTURN PACIFIC Areas Swimming Pool PETING & FROMMED FOR L: ~ 46,404 sf Lounge Room Co-Working Spaces Trash Room

#### PARKING:

South Parking Deck: 167 Spaces

Parallel Parking: 10 Stalls

Central Temporary Parking: 250 Spaces

Approximate 388 Stalls Provided

Provided: ~ 427 Required: 426

\*\* Central Phase is estimated to Accommodate an additional Parking Deck: 423 Spaces Surface Parking: 44 Spaces