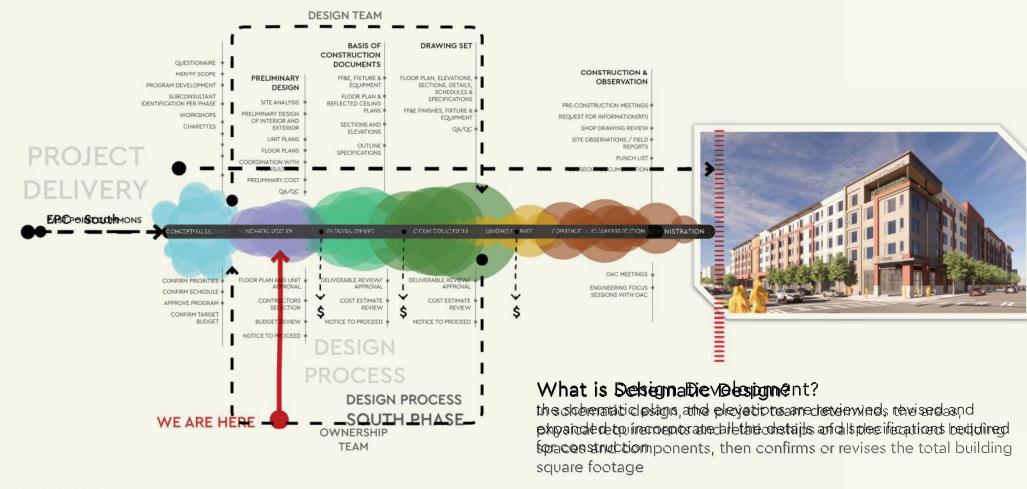

ts Package Room / UPS EMENUTIER OF BUENESS ST ClubRoom RETAIL & OF OMMERCIAL: ~ 22,000 sf

Lobby

Lobby HEALTHCARE: ~12,711 sf

### CENTRAL PHASE CENTRAL SITE DATA:

5 Level Parking Deck RESURENT CHar 13 For 19 textions Bike Racks/Storages AND ENTER SUTURN PACIFIC Areas Swimming Pool PETING & FROMMED FOR L: ~ 46,404 sf Lounge Room Co-Working Spaces Trash Room



#### PARKING:

South Parking Deck: 167 Spaces

Parallel Parking: 10 Stalls

Central Temporary Parking: 250 Spaces

Approximate 388 Stalls Provided

Provided: ~ 427 Required: 426

\*\* Central Phase is estimated to Accommodate an additional Parking Deck: 423 Spaces Surface Parking: 44 Spaces

Total Parking Spaces: 644



















Concept





THIS IS NOT A FINAL DESIGN - IT IS IN-PROGRESS AND SUBJECT TO CHANGE

# Next Steps



Listen. Solve. Deliver.

## Thank you!

We welcome any feedback and comments, Please email

smartinez@tvsdesign.com Or Spencer.skinner@bakertilly.com