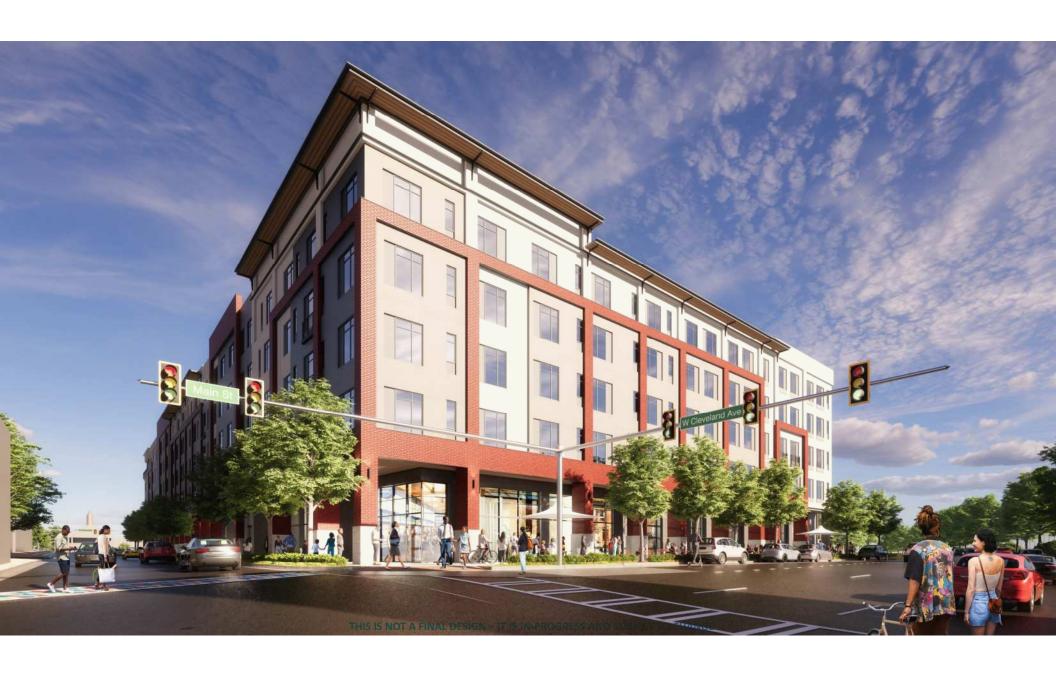

# Current Design Status

### CENTRAL PHASE CENTRAL SITE DATA:

5 Level Parking Deck RESURENT CHar 13 For 19 textions Bike Racks/Storages AND ENTER SUTURN PACIFIC Areas Swimming Pool PETING & FROMMED FOR L: ~ 46,404 sf Lounge Room Co-Working Spaces Trash Room

#### PARKING:

South Parking Deck: 167 Spaces

Parallel Parking: 10 Stalls

Central Temporary Parking: 250 Spaces

Approximate 388 Stalls Provided

Provided: ~ 427 Required: 426

\*\* Central Phase is estimated to Accommodate an additional Parking Deck: 423 Spaces Surface Parking: 44 Spaces