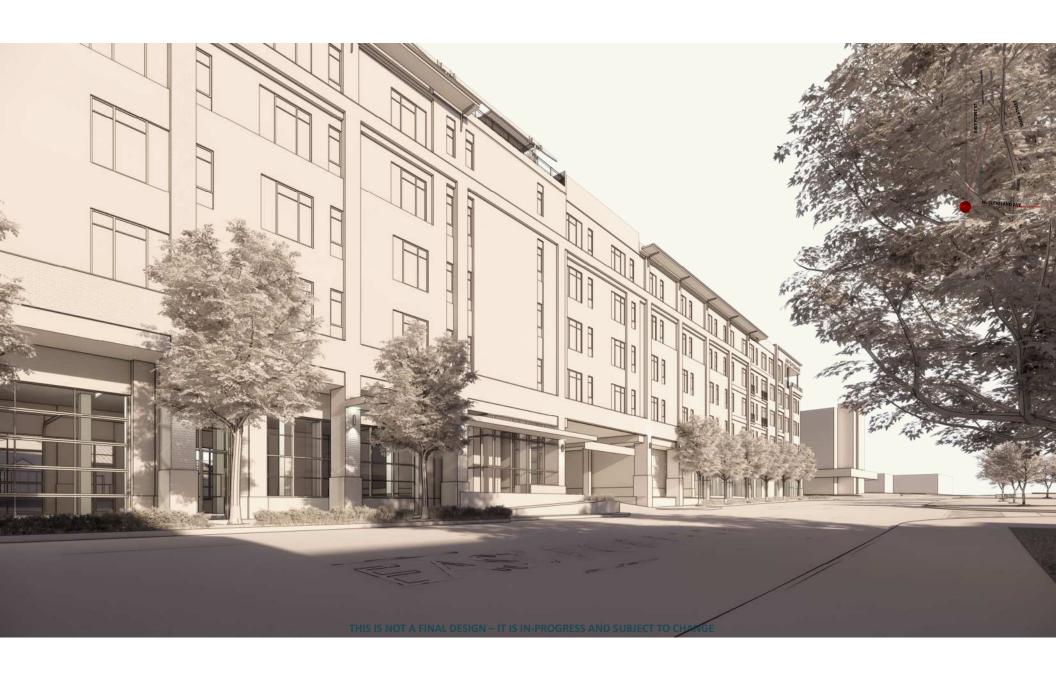

# Current Design Status

### CENTRAL PHASE CENTRAL SITE DATA:

5 Level Parking Deck RESURENT CHar 13 For 19 textions Bike Racks/Storages AND ENTER SUTURN PACIFIC Areas Swimming Pool PETING & FROMMED FOR L: ~ 46,404 sf Lounge Room Co-Working Spaces Trash Room

#### PARKING:

South Parking Deck: 167 Spaces

Parallel Parking: 10 Stalls

Central Temporary Parking: 250 Spaces

Approximate 388 Stalls Provided

Provided: ~ 427 Required: 426

\*\* Central Phase is estimated to Accommodate an additional Parking Deck: 423 Spaces Surface Parking: 44 Spaces