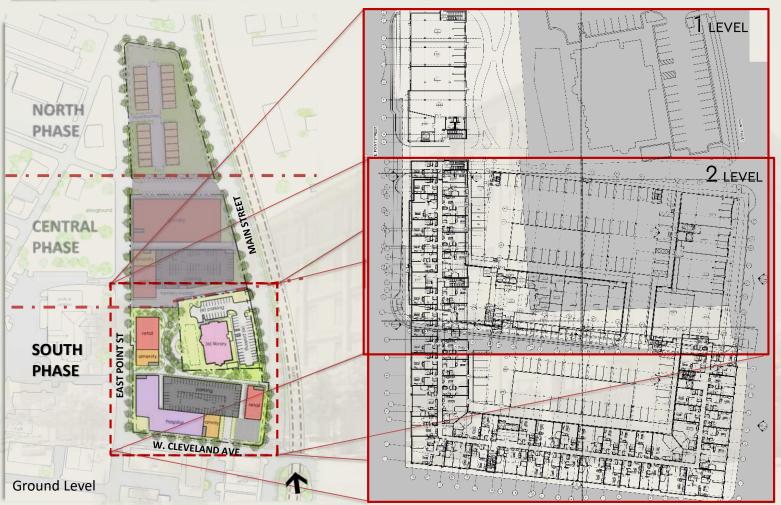

### **EDSJT HONNATSEOMMONS**

इंक्ष्मिन्। इंजिट्ट हें ATA: Electrical Charging Stations Bike Racks/Storages 序码设计为研究235 Units Package Room / UPS EMENUTIER OF BUENESS ST ClubRoom RETAIL & OF OMMERCIAL: ~ 22,000 sf

Lobby

Lobby HEALTHCARE: ~12,711 sf

### CENTRAL PHASE CENTRAL SITE DATA:

5 Level Parking Deck RESURENT CHar 13 For 19 textions Bike Racks/Storages AND ENTER SUTURN PACIFIC Areas Swimming Pool PETING & FROMMED FOR L: ~ 46,404 sf Lounge Room Co-Working Spaces Trash Room