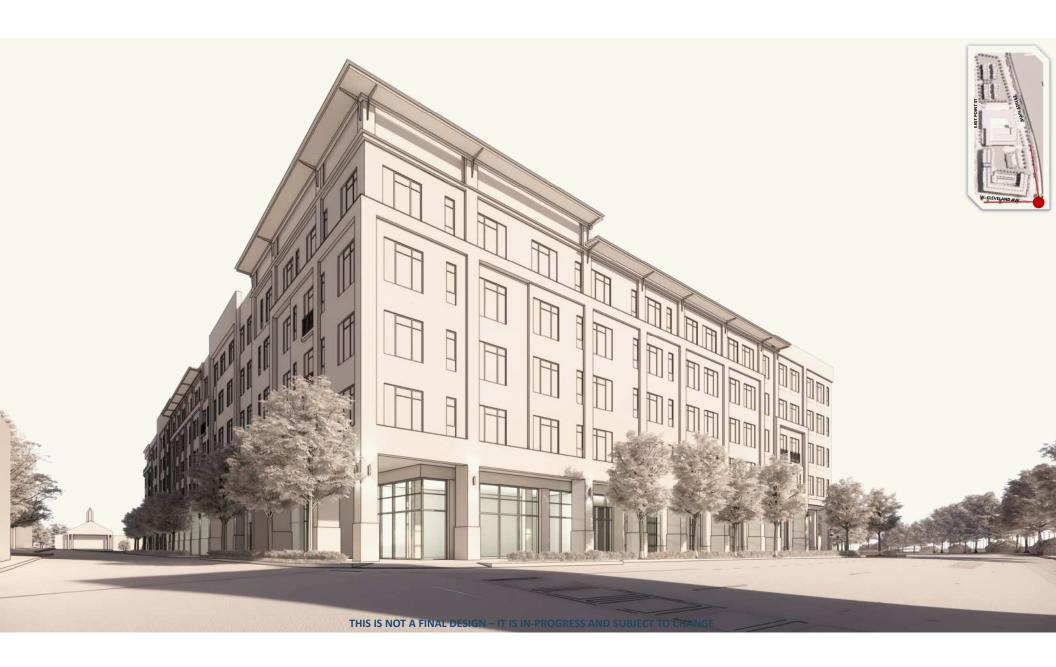

# Current Design Status

### CENTRAL PHASE CENTRAL SITE DATA:

5 Level Parking Deck RESURENT CHar 13 For 19 textions Bike Racks/Storages AND ENTER SUTURN PACIFIC Areas Swimming Pool PETING & FROMMED FOR L: ~ 46,404 sf Lounge Room Co-Working Spaces Trash Room

#### PARKING:

South Parking Deck: 167 Spaces

Parallel Parking: 10 Stalls

Central Temporary Parking: 250 Spaces

Approximate 388 Stalls Provided

Provided: ~ 427 Required: 426

\*\* Central Phase is estimated to Accommodate an additional Parking Deck: 423 Spaces Surface Parking: 44 Spaces