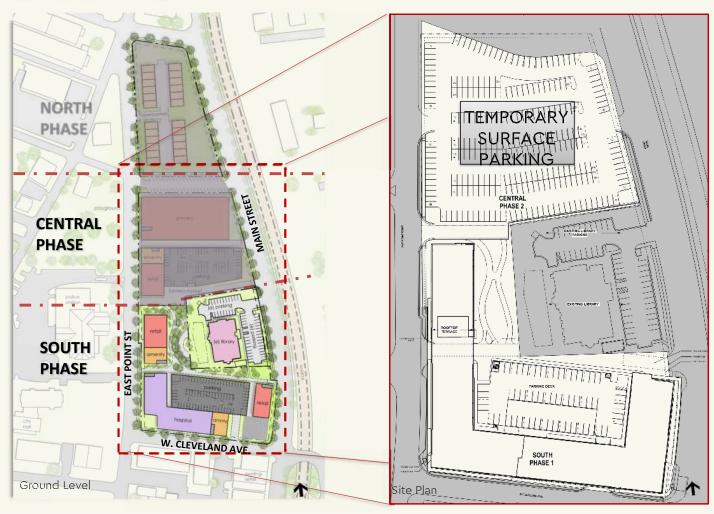

#### PARKING:

South Parking Deck: 167 Spaces

Parallel Parking: 10 Stalls

Central Temporary Parking: 250 Spaces

Approximate 388 Stalls Provided

Provided: ~ 427 Required: 426

\*\* Central Phase is estimated to Accommodate an additional Parking Deck: 423 Spaces Surface Parking: 44 Spaces

Total Parking Spaces: 644

Concept

THIS IS NOT A FINAL DESIGN - IT IS IN-PROGRESS AND SUBJECT TO CHANGE