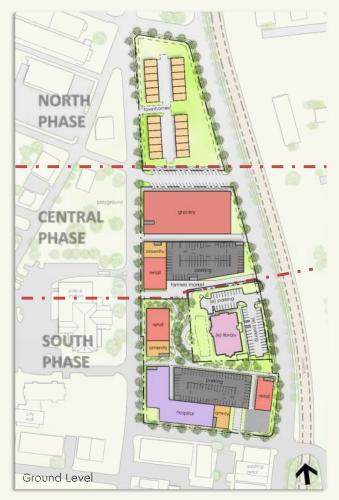

### **EDSJT HONNATSEOMMONS**

इंक्ष्मिन्। इंजिट्ट हें ATA: Electrical Charging Stations Bike Racks/Storages 序码设计为研究235 Units Package Room / UPS EMENUTIER OF BUENESS ST ClubRoom RETAIL & OF OMMERCIAL: ~ 22,000 sf

Lobby

Lobby HEALTHCARE: ~12,711 sf

### CENTRAL PHASE CENTRAL SITE DATA:

5 Level Parking Deck RESURENT CHar 13 For 19 textions Bike Racks/Storages AND ENTER SUTURN PACIFIC Areas Swimming Pool PETING & FROMMED FOR L: ~ 46,404 sf Lounge Room Co-Working Spaces Trash Room

#### PARKING:

South Parking Deck: 167 Spaces

Parallel Parking: 10 Stalls

Central Temporary Parking: 250 Spaces

Approximate 388 Stalls Provided

Provided: ~ 427 Required: 426

\*\* Central Phase is estimated to Accommodate an additional Parking Deck: 423 Spaces Surface Parking: 44 Spaces

Total Parking Spaces: 644

Concept

THIS IS NOT A FINAL DESIGN - IT IS IN-PROGRESS AND SUBJECT TO CHANGE