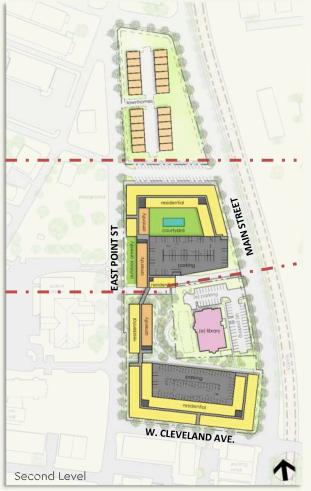

### **EDSJT HONNATSEOMMONS**

इंक्ष्मिन्। इंजिट्ट हें ATA: Electrical Charging Stations Bike Racks/Storages 序码设计为研究235 Units Package Room / UPS EMENUTIER OF BUENESS ST ClubRoom RETAIL & OF OMMERCIAL: ~ 22,000 sf

Lobby

Lobby HEALTHCARE: ~12,711 sf

### CENTRAL PHASE CENTRAL SITE DATA:

5 Level Parking Deck RESURENT CHar 13 For 19 textions Bike Racks/Storages AND ENTER SUTURN PACIFIC Areas Swimming Pool PETING & FROMMED FOR L: ~ 46,404 sf Lounge Room Co-Working Spaces Trash Room

#### PARKING:

South Parking Deck: 167 Spaces

Parallel Parking: 10 Stalls

Central Temporary Parking: 250 Spaces

Approximate 388 Stalls Provided

Provided: ~ 427 Required: 426

\*\* Central Phase is estimated to Accommodate an additional Parking Deck: 423 Spaces Surface Parking: 44 Spaces