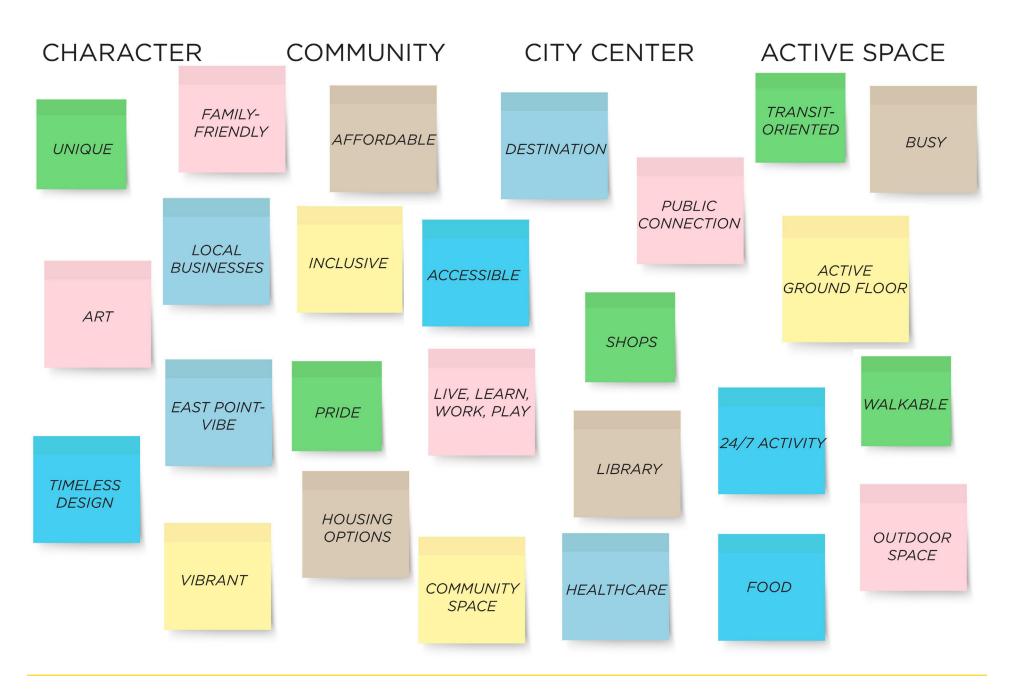

#### WHAT YOU WOULD LIKE TO SEE:

- Renovation of the Grady Health Clinic
- Development that supports the uniqueness of East Point
- Active pedestrian streetscapes
- Variety of building styles
- Community gathering spaces (indoor & outdoor)
- Quality food choices to include the East Point Farmers Market
- Supportive lease space for small business
- Well known retailer that supports the City's vision
- Pubic art
- LEED certified buildings
- Smart traffic controls
- Development that attracts and supports population under the age of twenty-five (25)
- Police presence
- Restaurants and bars
- Buildings with "human scale"
- Architecture that compliments existing structures in Downtown East point
- Minimize cost of development/project to the City
- Grocers such as Aldi, Sprouts
- Office Space
- Amazon locker system
- Accommodate various modes of transportation
- Vertical mixed-use
- Does not "turn its back" on adjacent businesses
- Integrate the existing East Point Library
- Variety of business types
- Bike friendly
- Leverage PATH project connectivity
- Supports future generations
- Water features, street trees, lighting, etc.
- Health food store/Co-op
- \*\*Two-way traffic along Main Street through Downtown East Point