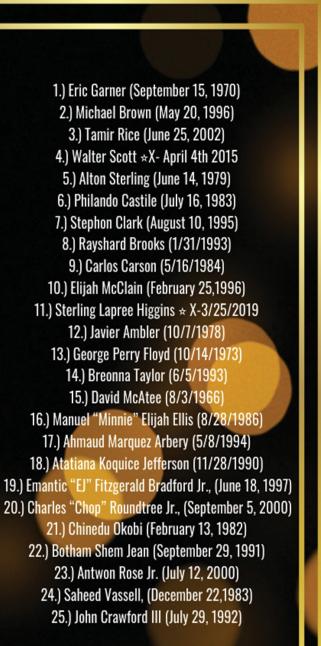

The Black Lives Matter Ca lendar will also acknowledge the birthdays of 45 Black individuals that have been murdered by racial injustice listed on the Black Lives Matter website. along with a Monthly Positive Diverse Images.

#### IN REMEMBRANCE

26.) Aaron Bailey (±1972) 27.) Charleena Chavon Lyles (April 24, 1987) 28.) Jordan Edwards (October 25, 2001) 29.) Deborah Danner (September 25, 1950) 30.) Alfred Olango (July 29, 1978) 31.) Terrence Crutcher (August 16,1976) 32.) Terrence LeDell Sterling (July 31, 1985) 33.) Korryn Gaines (August 24, 1993) 34.) Philando Castile (July 16, 1983) 35.) Alton Sterling (June 14, 1979) 36.) Quintonio LeGrier (April 29, 1996) 37.) Corey Lamar Jones (February 3, 1984) 38.) Jeremy "Bam Bam" McDole (December 14,1987) 39.) India Kager (June 9, 1988) 40.) Samuel Vincent DuBose (March 12, 1972) 41.) Trayvon Martin (February 5, 1995) 42.) Sandra Bland (February 7, 1987) 43.) Julian Edward Roosevelt Lewis (June 16, 1960) 44.) Anthony McClain \* 45.) Dijon Kizzee \* 46.) John Lewis 47.) Chadwick Boseman 48.) JUNETEENTH